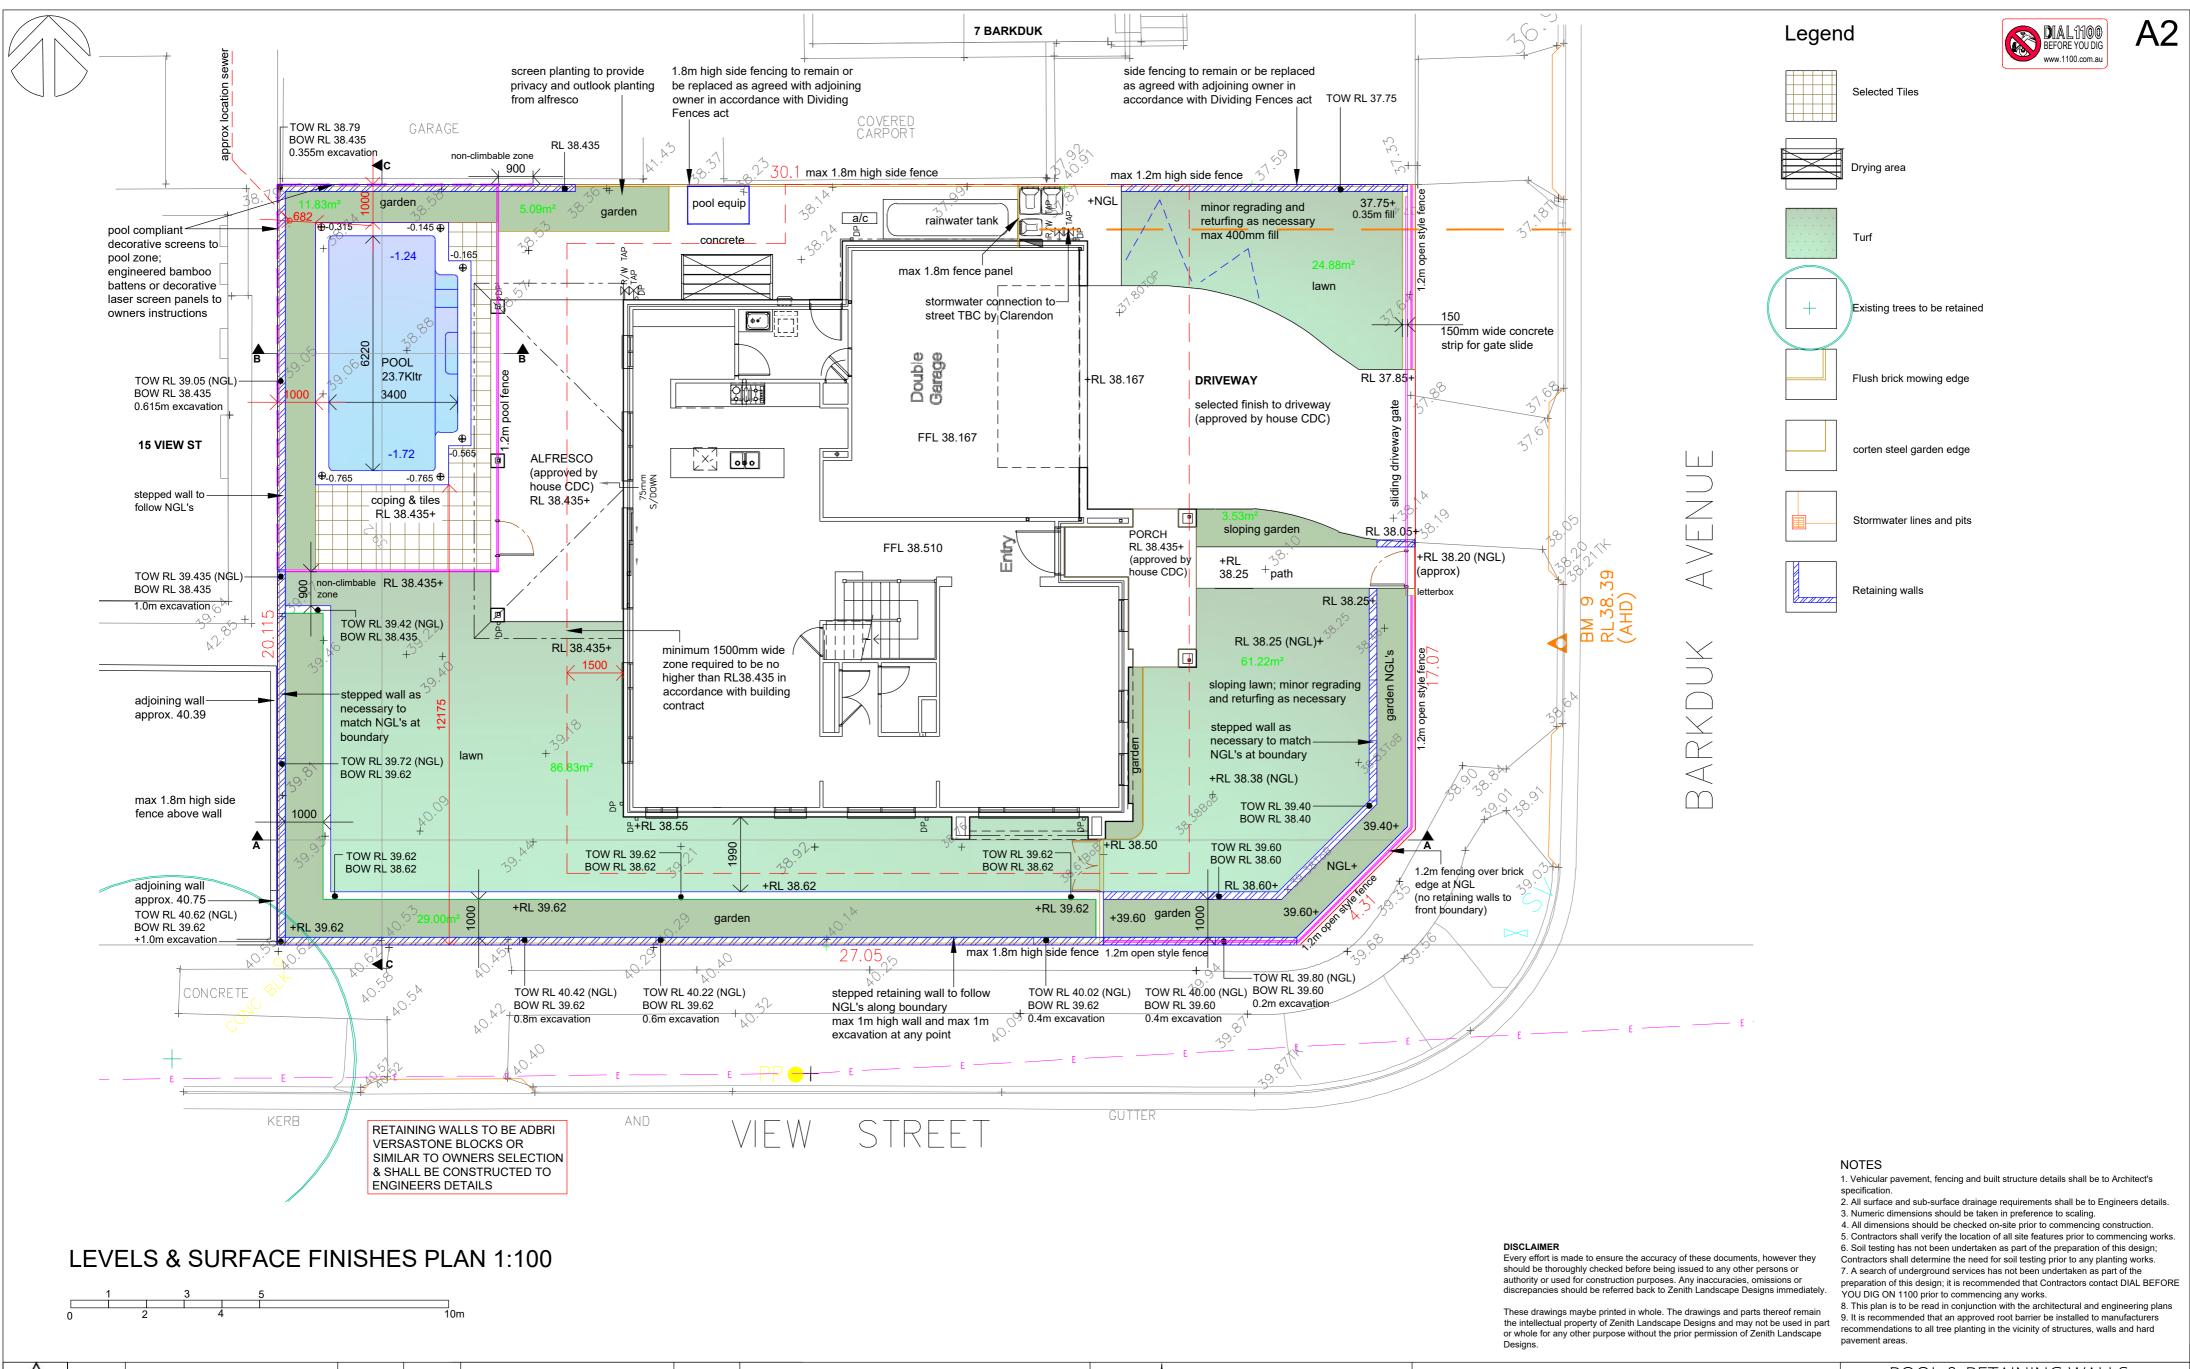

|   | $\wedge$ |    | Rev. no. | Description: | Date: | Rev. no. | Description: | Date: | ARBORIST:                           |            |
|---|----------|----|----------|--------------|-------|----------|--------------|-------|-------------------------------------|------------|
|   |          |    |          |              |       |          |              |       | SURVEY: ASPECT DEVELOPMENT & SURVEY |            |
| 4 |          |    |          |              |       |          |              |       | HYDRAULIC: CLARENDON HOMES          |            |
| A | ILD      | DM |          |              |       |          |              |       | ARCHITECT: CLARENDON HOMES          | Ph: 9545 5 |

9 BARKDUK AVENUE MIRANDA CLIENT: BRENDON ASHMORE

| TITLE: POOL & RETAINING WALLS |            |              |           |      |           |  |  |  |  |
|-------------------------------|------------|--------------|-----------|------|-----------|--|--|--|--|
| STATUS:                       | DA         |              | SCALES: 🖌 | 1:10 | 0 @A2     |  |  |  |  |
| CHECKED                       | MFG        | SHEET 1 OF 5 |           |      | REVISION: |  |  |  |  |
| DRAWN:                        | MAG        | DRAWING No.  |           |      |           |  |  |  |  |
| DATE:                         | 20.08.2021 | 21-4         | 4462 L    | 01   |           |  |  |  |  |